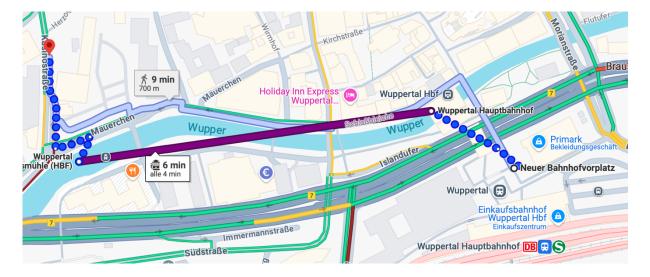

## Directions to the Glanzstoffhaus by public transport

Start: Wuppertal main station

- from the main train station, go via Döppersberg in the direction of Alte Freiheit
- turn left to the suspension railway station Wuppertal Hauptbahnhof
- take the suspension railway line 60 in the direction of *W-Vohwinkel*, one station to *Wuppertal Ohligsmühle*
- continue on Mäuerchen
- cross Mäuerchen at the pedestrian crossing and turn to the left
- turn to the right and follow Kasinostraße
- turn to right on the small parking lot and enter through the main entrance (as shown on the picture)
- 6th floor (number 25)  $\rightarrow$  corridor to the right of the elevators