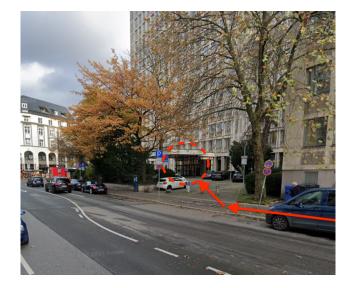

## Directions to the Glanzstoffhaus by public transport

Start: Wuppertal main station

- from the main train station, go via Döppersberg in the direction of Alte Freiheit
- turn left to the suspension railway station Wuppertal Hauptbahnhof
- take the suspension railway line 60 in the direction of *W-Vohwinkel*, one station to *Wuppertal Ohligsmühle*
- continue on Mäuerchen
- cross Mäuerchen at the pedestrian crossing and turn to the left
- turn to the right and follow Kasinostraße
- turn to right on the small parking lot and enter through the main entrance (as shown on the picture)
- 6th floor (number 25)  $\rightarrow$  corridor to the right of the elevators