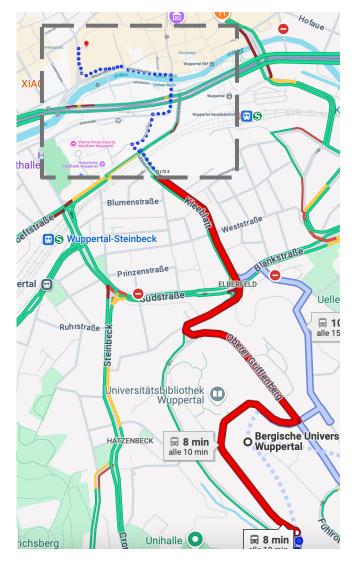

## Directions to the Glanzstoffhaus by public transport

Start: Campus Grifflenberg

- at the Wuppertal University bus stop, take the *Uni-Express* in the direction of *Wuppertal Hauptbahnhof* (alternative bus lines 615, 645)
- exit the bus at Historische Stadthalle and turn left
- cross the Bahnhofstraße at the traffic lights
- take the stairs and then turn right on the Johannisberg
- at the end of the road turn right on the Südstraße
- cross the river Wupper via the Isländer Brücke and turn left on the Schloßbleiche
- continue on Mäuerchen
- at the end of the road turn right on the Kasinostraße.
- turn to the right on the small parking lot and use the main entrance (as shown in the picture)
- 6th floor (number 25)  $\rightarrow$  corridor to the right of the elevators