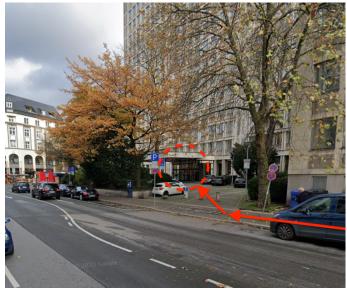

## Directions to the Glanzstoffhaus by public transport

Start: Campus Grifflenberg

- at the Wuppertal University bus stop, take the *Uni-Express* in the direction of *Wuppertal Hauptbahnhof* (alternative bus lines 615, 645)
- exit the bus at Historische Stadthalle and turn left
- cross the Bahnhofstraße at the traffic lights
- take the stairs and then turn right on the Johannisberg
- at the end of the road turn right on the Südstraße
- cross the river Wupper via the Isländer Brücke and turn left on the Schloßbleiche
- continue on Mäuerchen
- at the end of the road turn right on the Kasinostraße.
- turn to the right on the small parking lot and use the main entrance (as shown in the picture)
- 6th floor (number 25)  $\rightarrow$  corridor to the right of the elevators